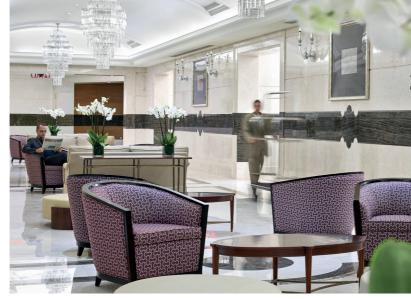

### SPACIOUS ROOMS WITH IMPRESSIVE VIEWS

Experience the exceptional feeling of coming home when you check into one of our 1,624 spacious rooms and suites. Intelligently laid out and extremely comfortable they range from 32 to 177 square metres in size are the perfect blend of Swiss design and contemporary style. The latest in-room technology, air conditioning, a comfortable bed and calming views across the Ka'aba and Masjid Al Haram, invite you to relax and forget the outside world.