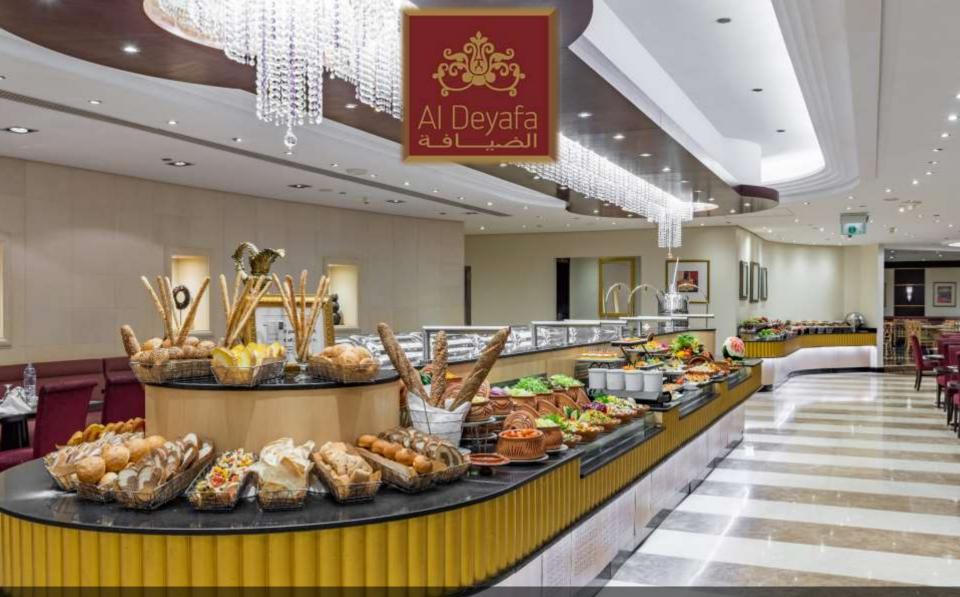

This all day dining restaurant is located on the 11<sup>th</sup> floor showcasing international flavours in a simple yet refined cuisine over breakfast, lunch and dinner

Al Deyafa all day dining offers international specialties ranging from Asian culinary gems to artfully-prepared European fare. For an experience of local flavours and traditional Arabic dishes over breakfast, lunch and dinner.

## Food & Beverage Facilities

| Outlets                        | Food Style / Cuisine            | Opening hours                                                                           |
|--------------------------------|---------------------------------|-----------------------------------------------------------------------------------------|
| غرب<br>غرب الملا<br>الملاكافيه | Deli, Pastries, Coffee & Juices | 09:00 am – 11:00 pm                                                                     |
| Al Bayt                        | International All Day Dining    | Breakfast: 6:00 am – 10:30 am<br>Lunch: 1:00 pm - 3:30 pm<br>Dinner: 7:00 pm - 11:00 pm |
| Al Deyafa                      | International All Day Dining    | Breakfast: 6:00 am – 10:30 am<br>Lunch: 1:00 pm - 3:30 pm<br>Dinner: 7:00 pm - 11:00 pm |
| MI Shorfa                      | Authentic Terrace Lounge        | 6:00 pm to 1:00 am                                                                      |
| In Room dining                 | International - Oriental        | 24 hours                                                                                |