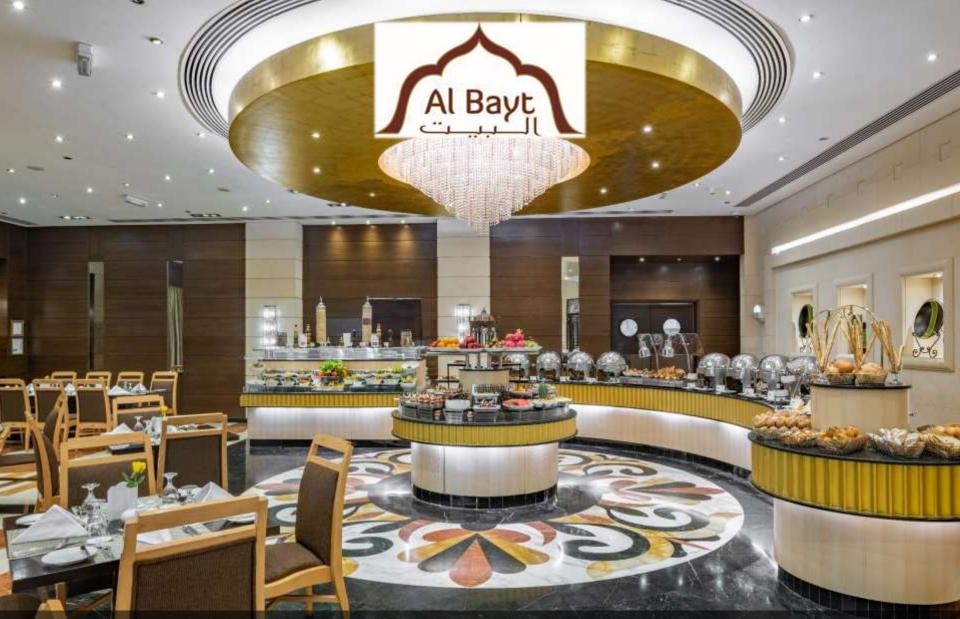

This all day dining restaurant is located on the 11<sup>th</sup> floor showcasing international flavours in a simple yet refined cuisine over breakfast, lunch and dinner

Al Deyafa all day dining offers international specialties ranging from Asian culinary gems to artfully-prepared European fare. For an experience of local flavours and traditional Arabic dishes over breakfast, lunch and dinner.

## Food & Beverage Facilities

| Outlets                        | Food Style / Cuisine            | Opening hours                                                                           |
|--------------------------------|---------------------------------|-----------------------------------------------------------------------------------------|
| غرب<br>غرب الملا<br>الملاكافيه | Deli, Pastries, Coffee & Juices | 09:00 am – 11:00 pm                                                                     |
| Al Bayt                        | International All Day Dining    | Breakfast: 6:00 am – 10:30 am<br>Lunch: 1:00 pm - 3:30 pm<br>Dinner: 7:00 pm - 11:00 pm |
| Al Deyafa                      | International All Day Dining    | Breakfast: 6:00 am – 10:30 am<br>Lunch: 1:00 pm - 3:30 pm<br>Dinner: 7:00 pm - 11:00 pm |
| MI Shorfa                      | Authentic Terrace Lounge        | 6:00 pm to 1:00 am                                                                      |
| In Room dining                 | International - Oriental        | 24 hours                                                                                |